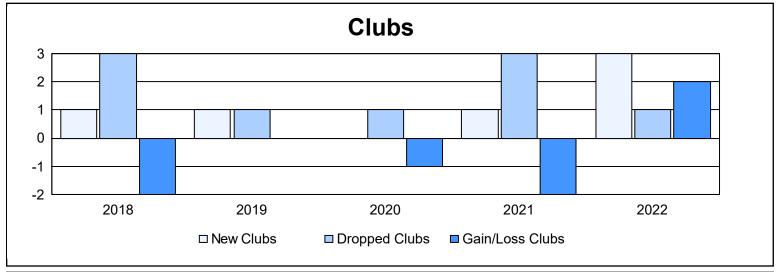

District D 5 As of June 2022 Cumulative

| Year      | New<br>Clubs | Dropped<br>Clubs | Gain/<br>Loss<br>Clubs | New<br>Members | Charter<br>Members | Reinstate<br>Members | Transfer<br>Members | Total<br>Member<br>Added | Total<br>Members<br>Dropped | Gain/<br>Loss<br>Members |
|-----------|--------------|------------------|------------------------|----------------|--------------------|----------------------|---------------------|--------------------------|-----------------------------|--------------------------|
| 2017-2018 | 1            | 3                | -2                     | 55             | 23                 | 5                    | 3                   | 86                       | 141                         | -55                      |
| 2018-2019 | 1            | 1                | 0                      | 38             | 41                 | 14                   | 0                   | 93                       | 140                         | -47                      |
| 2019-2020 | 0            | 1                | -1                     | 53             | 46                 | 16                   | 0                   | 115                      | 171                         | -56                      |
| 2020-2021 | 1            | 3                | -2                     | 106            | 24                 | 3                    | 5                   | 138                      | 121                         | 17                       |
| 2021-2022 | 3            | 1                | 2                      | 68             | 96                 | 7                    | 3                   | 174                      | 181                         | -7                       |
| Average   | 1            | 2                | -1                     | 64             | 46                 | 9                    | 2                   | 121                      | 151                         | -30                      |