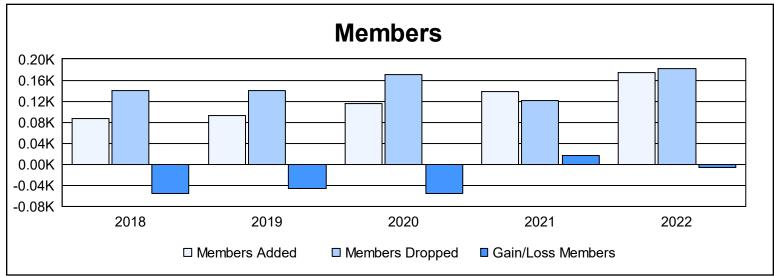

District D 5 As of June 2022 Cumulative

| Year      | New<br>Clubs | Dropped<br>Clubs | Gain/<br>Loss<br>Clubs | New<br>Members | Charter<br>Members | Reinstate<br>Members | Transfer<br>Members | Total<br>Member<br>Added | Total<br>Members<br>Dropped | Gain/<br>Loss<br>Members |
|-----------|--------------|------------------|------------------------|----------------|--------------------|----------------------|---------------------|--------------------------|-----------------------------|--------------------------|
| 2017-2018 | 1            | 3                | -2                     | 55             | 23                 | 5                    | 3                   | 86                       | 141                         | -55                      |
| 2018-2019 | 1            | 1                | 0                      | 38             | 41                 | 14                   | 0                   | 93                       | 140                         | -47                      |
| 2019-2020 | 0            | 1                | -1                     | 53             | 46                 | 16                   | 0                   | 115                      | 171                         | -56                      |
| 2020-2021 | 1            | 3                | -2                     | 106            | 24                 | 3                    | 5                   | 138                      | 121                         | 17                       |
| 2021-2022 | 3            | 1                | 2                      | 68             | 96                 | 7                    | 3                   | 174                      | 181                         | -7                       |
| Average   | 1            | 2                | -1                     | 64             | 46                 | 9                    | 2                   | 121                      | 151                         | -30                      |